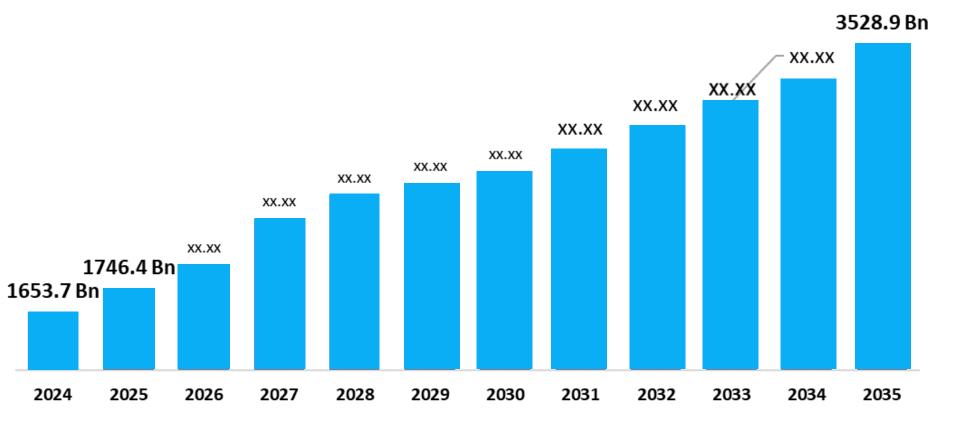

- Market Size: USD 1,653.7 Billion in 2024.
- Evaluation is projected to expand from USD 1,746.4 billion in 2025 to USD 3,528.9 billion by 2035 at a CAGR of 6.49%.
- This report values the next 10 years of the market to be over USD 12.7 billion during 2025–2035.
- Based on data from Spherical Insights & Consulting Research.

#### **Global Pharmaceutical Market**